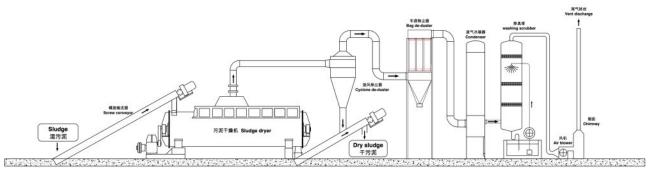

#### Complete sludge drying process

The complete sludge drying system contains screw conveyor, disc dryer, de-duster, vapor condenser and washing scrubber. Wet sludge from screw press sludge dehydrator usually contains 70-80% moisture. Sludge is continuously fed by the screw conveyor to the disc dryer where it will be heated. The moisture in the material vaporizes and drawn by air blower. The waste gas from the dryer will be de-dusted before entering vapor condenser. The condenser turns most vapor into condensate. The vent gas will be washed in a chemical washing scrubber before discharged through chimney. The dry sludge usually containers 20-30% moisture.

Flow diagram of sludge drying system

Dryer and bag de-duster

Condenser and washing scrubber