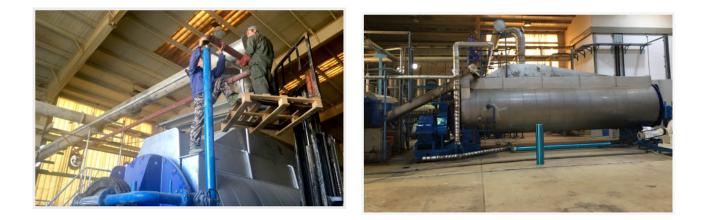

| 1700mm   | 261m <sup>2</sup>         | 11200x2500x3200mm | 75kw           | 37Ton  | 3.3(Mt/h)                       |
| QY-SG-200                                                                  | 1950mm   | 350m <sup>2</sup>         | 11800x3000x3500mm | 110kw          | 45Ton  | 4.4(Mt/h)                       |
| Material options according to different raw material: MS, SS304, 316L, DSS |          |                           |                   |                |        |                                 |

## **Our Service**

Our experienced and trained team of engineers help you with model selection, system designing, machinery installation and operation training. Call us or email us, our trained technicians are available whenever you need.





# **Project photos**