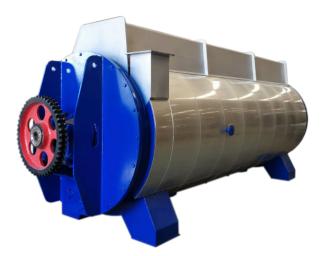

# Sludge Drying System

QY-SG series sludge drying system, EU advanced technology, double disc dryer, special mechanical design for protecting all welding seams, in-direct steam heated, continuously drying.

## **Features**

- Double disc design, large heating area, high energy efficiency.
- Slight vacuum condition to effect evaporation below 95 °C
- Special mechanical design for hiding all welding seams, to ensure long service time
- o Optional heating jacket for extra heating area
- Condensate recover design for more than 20% energy saving