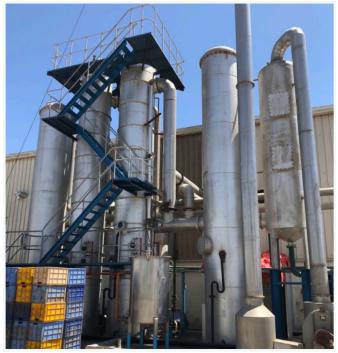

#### Complete sludge drying process

The complete sludge drying system contains screw conveyor, disc dryer, de-duster, vapor condenser and washing scrubber. Wet sludge from screw press sludge dehydrator usually contains 70-80% moisture. Sludge is continuously fed by the screw conveyor to the disc dryer where it will be heated. The moisture in the material vaporizes and drawn by air blower. The waste gas from the dryer will be de-dusted before entering vapor condenser. The condenser turns most vapor into condensate. The vent gas will be washed in a chemical washing scrubber before discharged through chimney. The dry sludge usually containers 20-30% moisture.

Flow diagram of sludge drying system

Dryer and bag de-duster

Condenser and washing scrubber