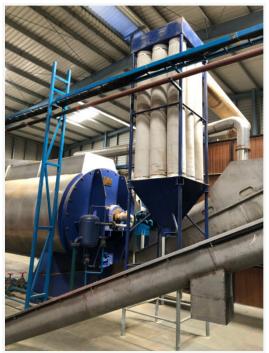

#### Complete sludge drying process

The complete sludge drying system contains screw conveyor, disc dryer, de-duster, vapor condenser and washing scrubber. Wet sludge from screw press sludge dehydrator usually contains 70-80% moisture. Sludge is continuously fed by the screw conveyor to the disc dryer where it will be heated. The moisture in the material vaporizes and drawn by air blower. The waste gas from the dryer will be de-dusted before entering vapor condenser. The condenser turns most vapor into condensate. The vent gas will be washed in a chemical washing scrubber before discharged through chimney. The dry sludge usually containers 20-30% moisture.

Flow diagram of sludge drying system

Dryer and bag de-duster

Condenser and washing scrubber