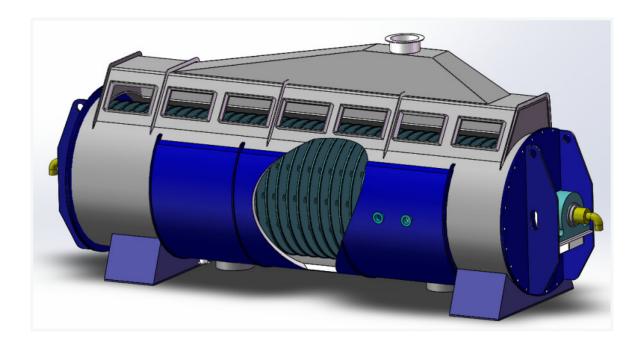

# Sludge Drying System

QY-SG series sludge drying system, EU advanced technology, double disc dryer, special mechanical design for protecting all welding seams, in-direct steam heated, continuously drying.

## **Features**

- Double disc design, large heating area, high energy efficiency.
- Slight vacuum condition to effect evaporation below 95 °C
- Special mechanical design for hiding all welding seams, to ensure long service time
- o Optional heating jacket for extra heating area
- Condensate recover design for more than 20% energy saving

#### Complete sludge drying process

The complete sludge drying system contains screw conveyor, disc dryer, de-duster, vapor condenser and washing scrubber. Wet sludge from screw press sludge dehydrator usually contains 70-80% moisture. Sludge is continuously fed by the screw conveyor to the disc dryer where it will be heated. The moisture in the material vaporizes and drawn by air blower. The waste gas from the dryer will be de-dusted before entering vapor condenser. The condenser turns most vapor into condensate. The vent gas will be washed in a chemical washing scrubber before discharged through chimney. The dry sludge usually containers 20-30% moisture.