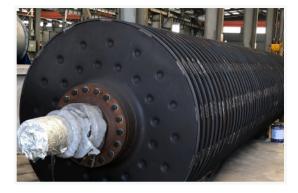

# Sludge Drying System



QY-SG series sludge drying system, EU advanced technology, double disc dryer, special mechanical design for protecting all welding seams, in-direct steam heated, continuously drying.

## **Features**

- Double disc design, large heating area, high energy efficiency.
- Slight vacuum condition to effect evaporation below 95 °C
- Special mechanical design for hiding all welding seams, to ensure long service time
- o Optional heating jacket for extra heating area
- Condensate recover design for more than 20% energy saving



# **Applications:**

QY-SG series sludge drying system is perfect for industrial and sewage wastewater sludge drying, also suitable for fish meal, starch, vinasse and other feeds or foods drying.



#### Complete sludge drying process

The complete sludge drying system contains screw conveyor, disc dryer, de-duster, vapor condenser and washing scrubber. Wet sludge from screw press sludge dehydrator usually contains 70-80% moisture. Sludge is continuously fed by the screw conveyor to the disc dryer where it will be heated. The moisture in the material vaporizes and drawn by air blower. The waste gas from the dryer will be de-dusted before entering vapor condenser. The condenser turns most vapor into condensate. The vent gas will be washed in a chemical washing scrubber before discharged t