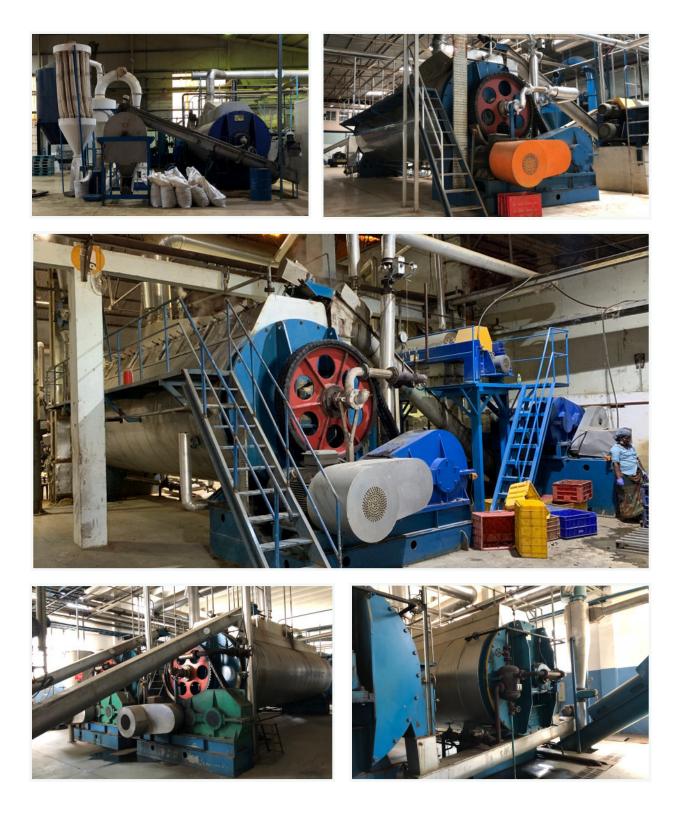

| 1700mm   | 261m <sup>2</sup>         | 11200x2500x3200mm | 75kw           | 37Ton  | 3.3(Mt/h)                       |
| QY-SG-200                                                                  | 1950mm   | 350m <sup>2</sup>         | 11800x3000x3500mm | 110kw          | 45Ton  | 4.4(Mt/h)                       |
| Material options according to different raw material: MS, SS304, 316L, DSS |          |                           |                   |                |        |                                 |

## **Our Service**

Our experienced and trained team of engineers help you with model selection, system designing, machinery installation and operation training. Call us or email us, our trained technicians are available whenever you need.





# **Project photos**